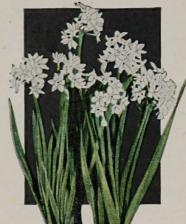

9460 Paper White Narcissus One of the easiest flowers to grow in the house either in soil or pebbles and water. Delightfully scented. Not hardy. Popular. 12 for 60¢; 100 for \$4.25; 250 for \$10.00.

8977 Ranunculus
Tecolote Giants. Wonderful colors; giant
flowers in June. Not hardy in very cold
sections. Splendid for growing in pots
during the winter. 12 to 15 in, stems.
3 for 15¢; 12 for 55¢; 100 for \$3.75.